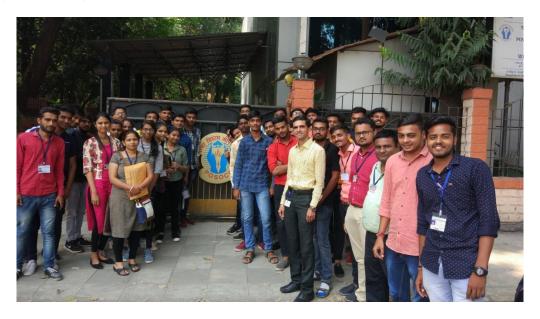

## **Visit of Western Region Load Dispatch Centre (WRLDC)**

Electrical Engineering Department of GIDC Degree Engineering college has visited WRLDC of Powegrid Corporation of India Ltd. Andheri, Mumbai on 8-10-2018.

Electrical Engineering Department of GIDC Degree Engineering is the one & only Department of Gujarat who is arranging WRLDC visit for the student every acdemic year.

WRLDC is the apex body to ensure integrated operation of the power system in the Western Region. Students got the practical exposure about how Electric Power Grid of India operates. They also learned about concept National Grid of India.